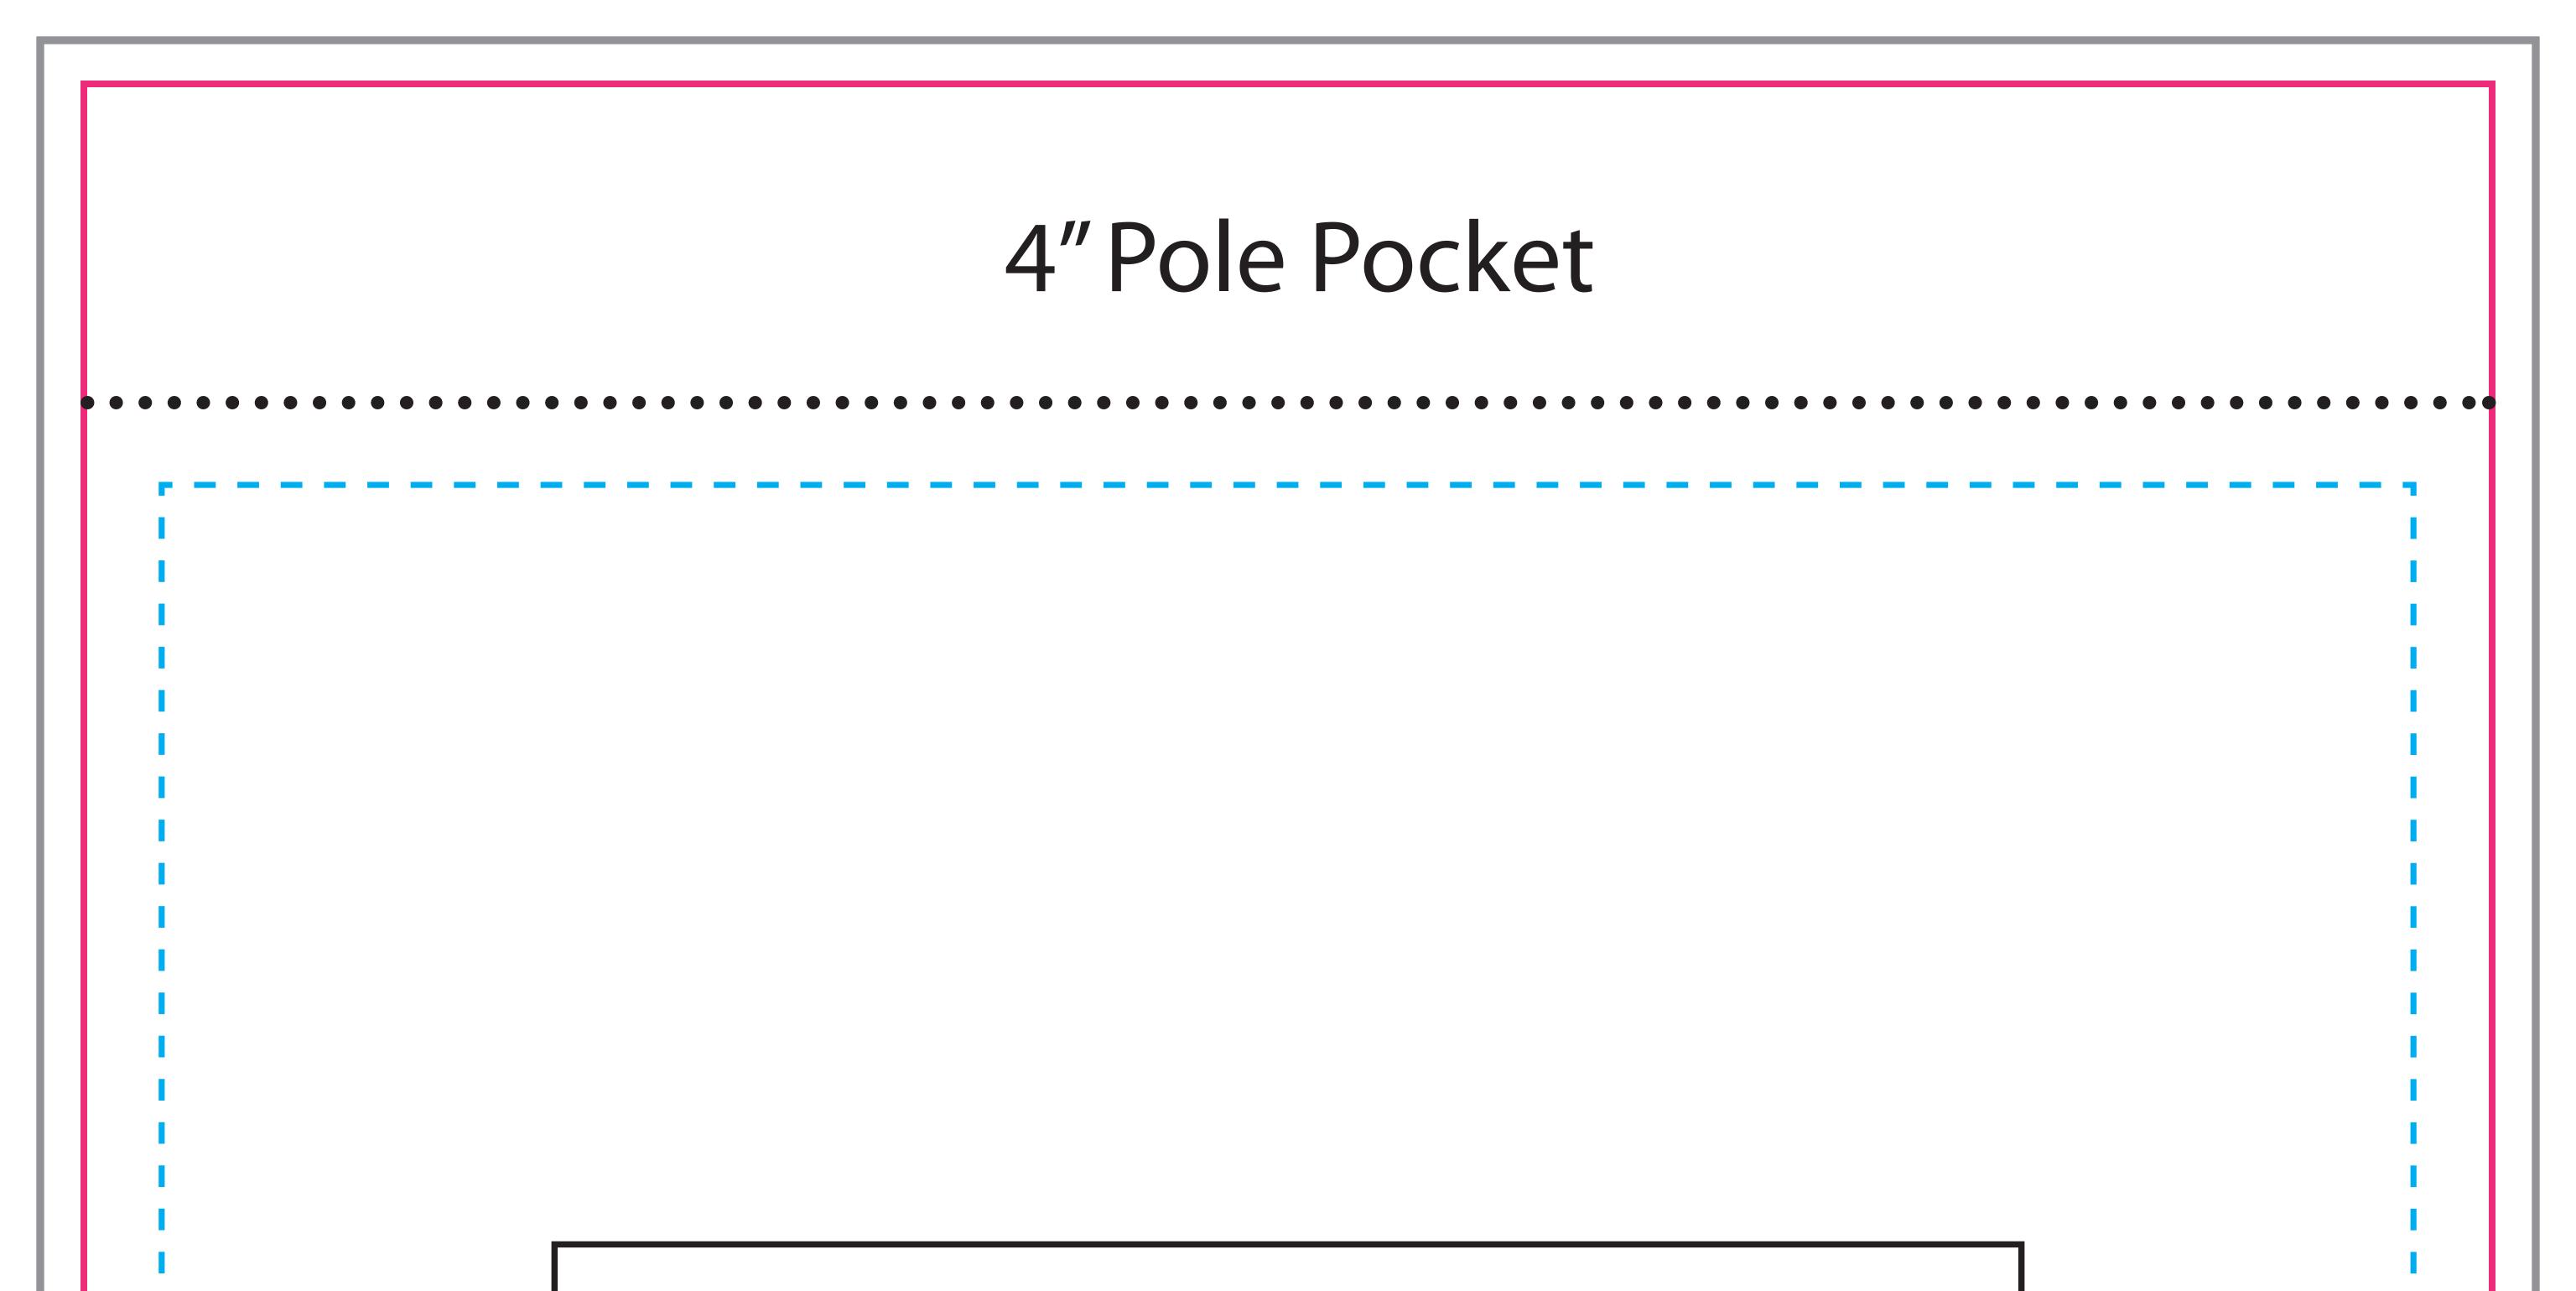

## TEMPLATE KEY

## **BLEED AREA** 31" x 61"

Area of art that is used for finishing product. Background color/image should extend into this area.

## **FINISHED SIZE** 30"w x 60"h

Area of art that is still visible after finishing product.

Background color/image should extend into bleed area.

## **SAFE AREA** 28"w x 50"h

Area of art that is safe to have all important info. Keep all logos, images and text within this area.

Using PMS colors (Pantone Plus Series-Color Bridge/Coated) in your artwork is recommended, but an exact match can not be guaranteed.