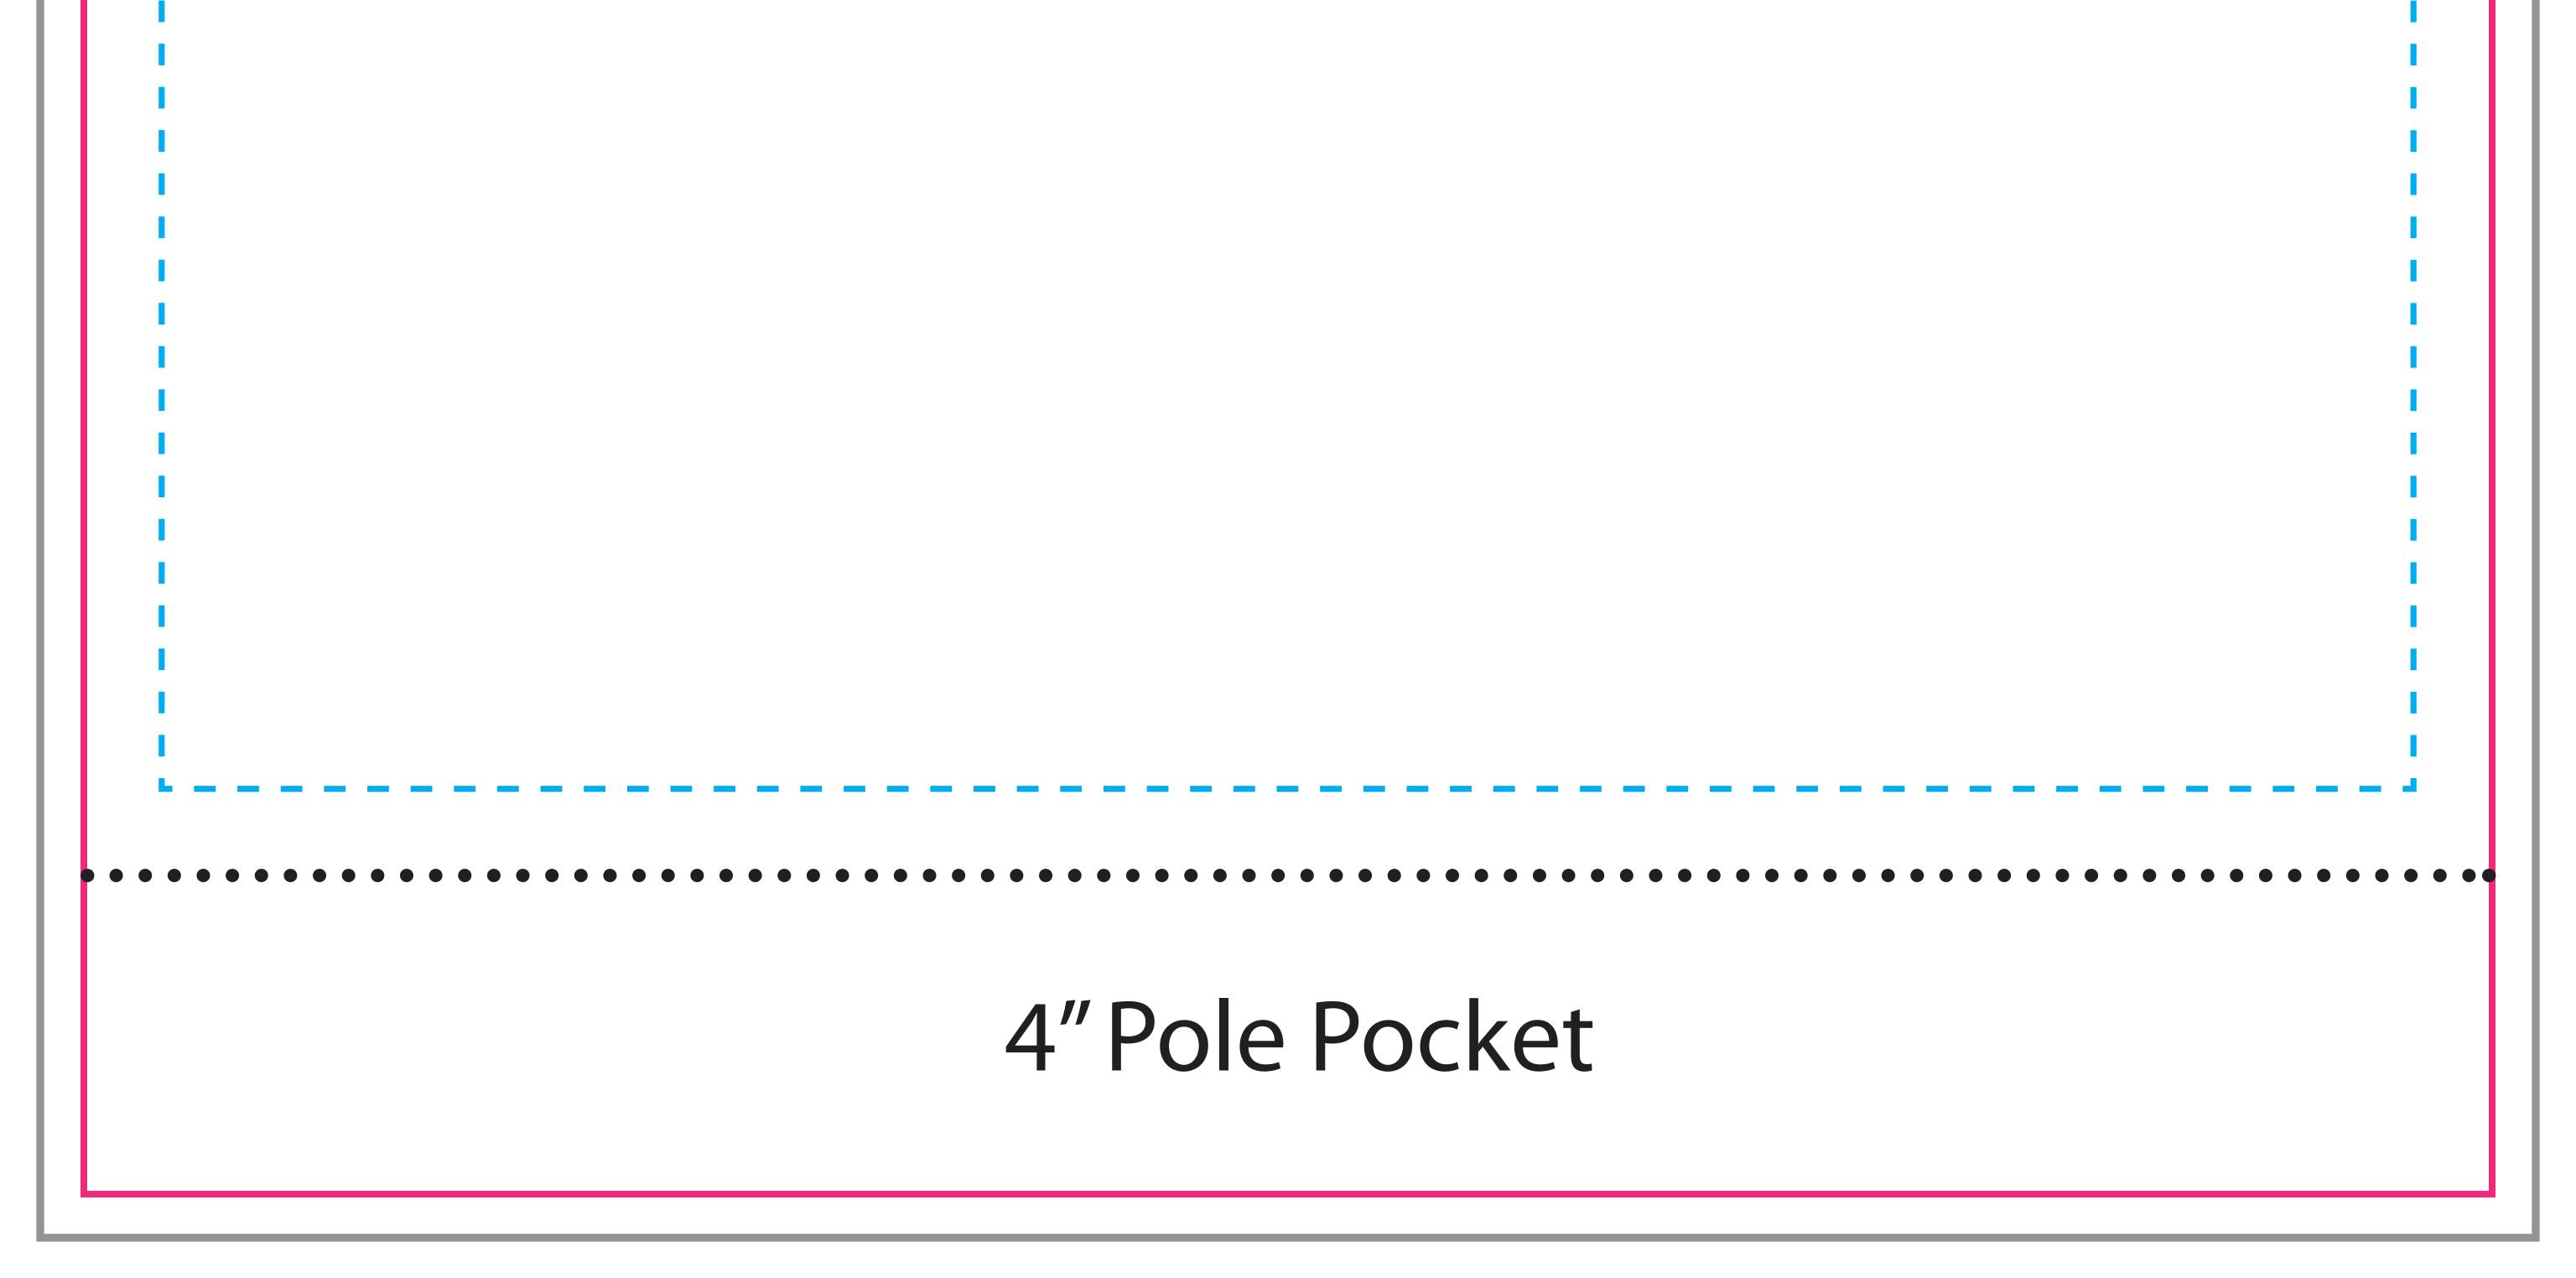

## TEMPLATE KEY

## **BLEED AREA** 31" x 61"

Area of art that is used for finishing product. Background color/image should extend into this area.

## **FINISHED SIZE** 30"w x 60"h

Area of art that is still visible after finishing product.

Background color/image should extend into bleed area.

## **SAFE AREA** 28"w x 50"h

Area of art that is safe to have all important info. Keep all logos, images and text within this area.

Using PMS colors (Pantone Plus Series-Color Bridge/Coated) in your artwork is recommended, but an exact match can not be guaranteed.